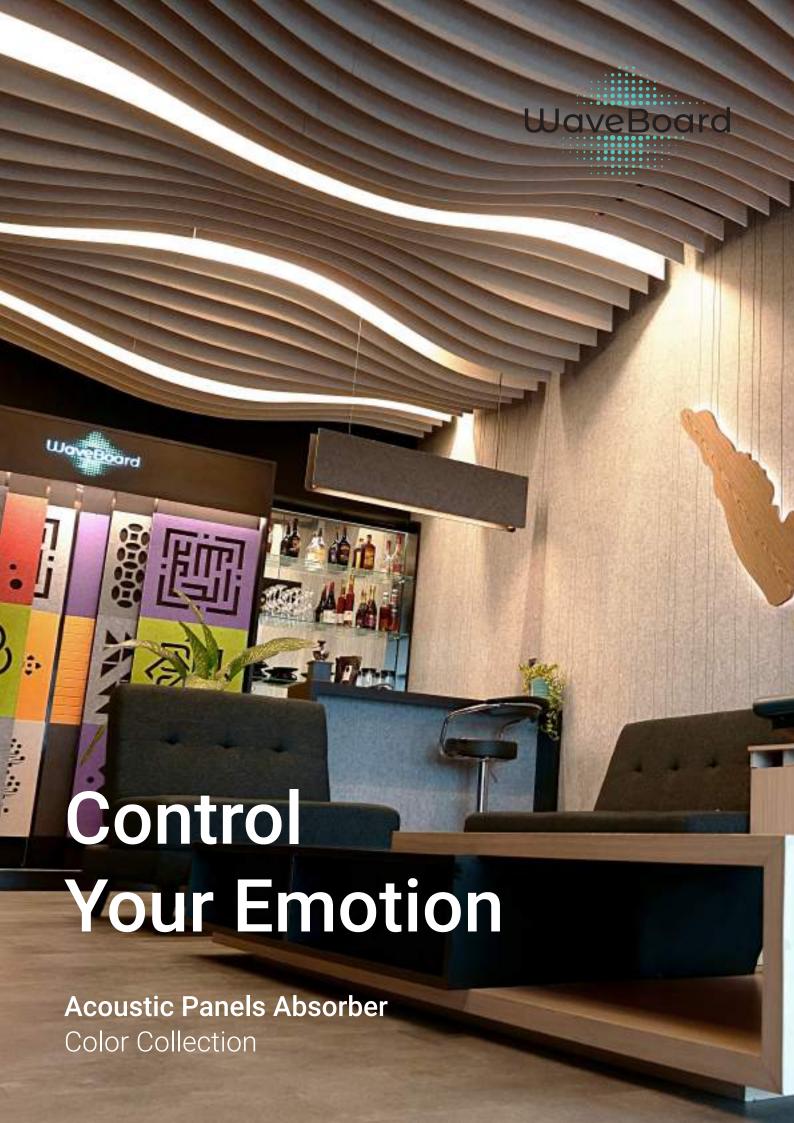

# **Customize Design**

# **Technical Data**

# **Details**

| Technical Specification | Width     | 1220 mm |
|-------------------------|-----------|---------|
|                         | Height    | 2440 mm |
|                         | Thickness | 9 mm    |
|                         | Weight    | 5,7 kg  |
|                         |           |         |

# **Acoustic Materials**

**Material Description** 

WaveBoard® ABS is a high-performance sustainable acoustic absorber made from up-cycled plastic bottles which is certified and accredited. WaveBoard® ABS is manufactured at the highest quality standards, yet slight colour and surface deviations caused by the high degree of recycled fiber are an inevitable part of the product characteristics and do not claim warranty services.