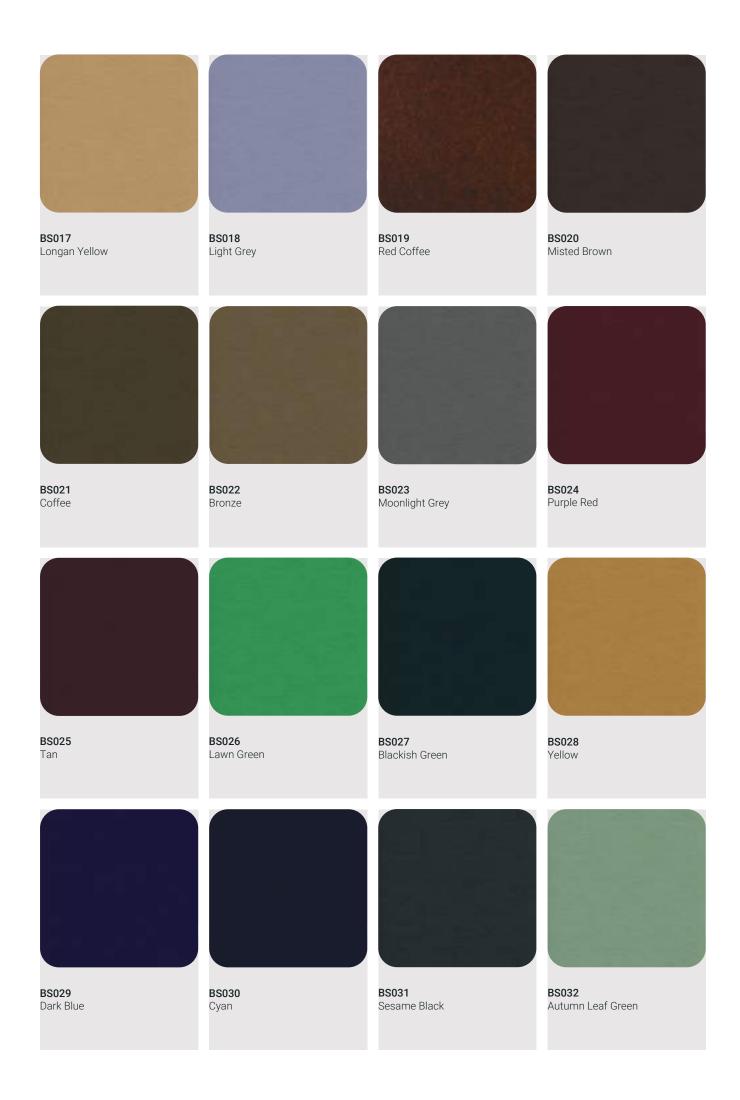

# **Customize Design**

# **Technical Data**

# **Details**

| Technical Specification | Width     | 1220 mm |
|-------------------------|-----------|---------|
|                         | Height    | 2440 mm |
|                         | Thickness | 9 mm    |
|                         | Weight    | 5,7 kg  |
|                         |           |         |

# **Acoustic Materials**

**Material Description** 

WaveBoard® ABS is a high-performance sustainable acoustic absorber made from up-cycled plastic bottles which is certified and accredited. WaveBoard® ABS is manufactured at the highest quality standards, yet slight colour and surface deviations caused by the high degree of recycled fiber are an inevitable part of the product characteristics and do not claim warranty services. Mat