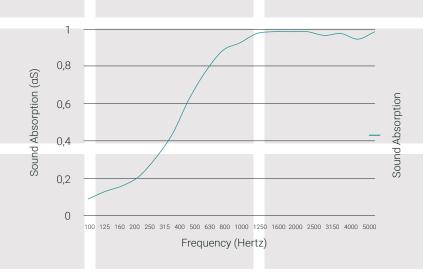

# **Acoustic Performance**

| Temperature                     | 24° C          |
|---------------------------------|----------------|
| Relative Humidity Reverberation | 52%            |
| Chamber Volume                  | 215 m3         |
| Material                        | WaveBoard® ABS |
| Sample Size                     | 10.08 m2       |
|                                 |                |

Sound Absorption

Test under ISO 354:2003

Measurement of sound absorption in a reverberation room