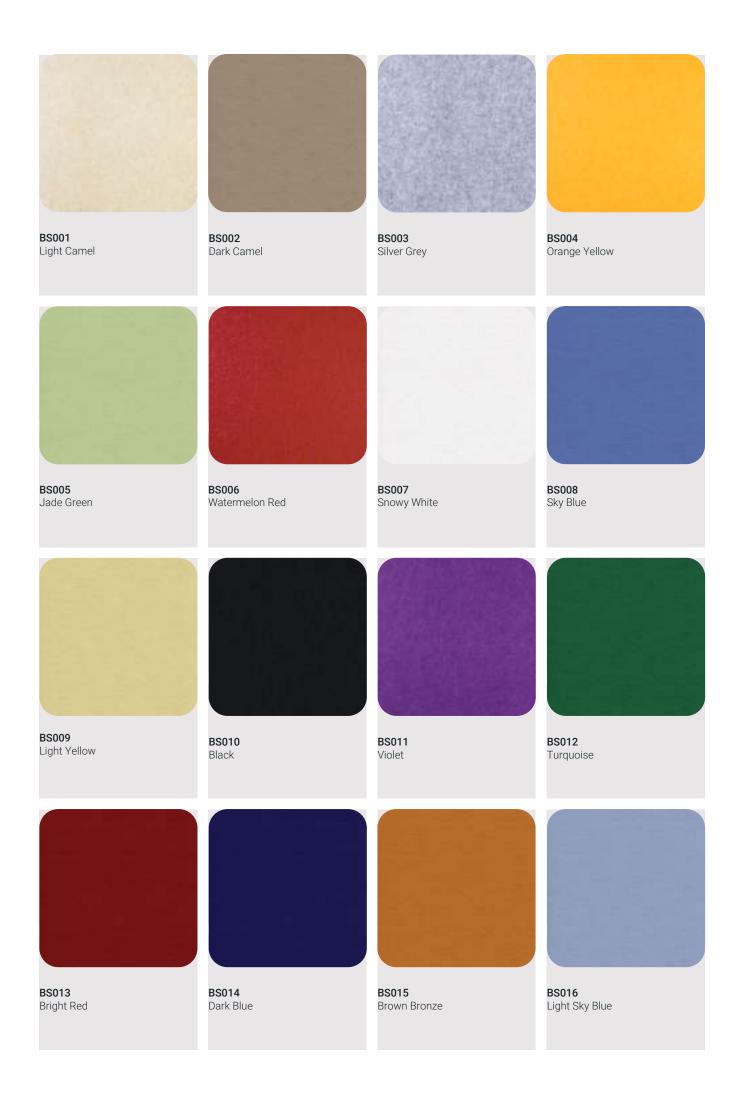

# **Customize Design**

# **Technical Data**

# **Details**

| Technical Specification | Width     | 1220 mm |
|-------------------------|-----------|---------|
|                         | Height    | 2440 mm |
|                         | Thickness | 9 mm    |
|                         | Weight    | 5,7 kg  |
|                         |           |         |

# **Acoustic Materials**

**Material Description** 

WaveBoard® ABS is a high-performance sustainable acoustic absorber made from up-cycled plastic bottles which is certified and accredited. WaveBoard® ABS is manufactured at the highest quality standards, yet slight colour and surface deviations caused by the high degree of recycled fiber are an inevitable part of the product characteristics and do not claim warranty services. M