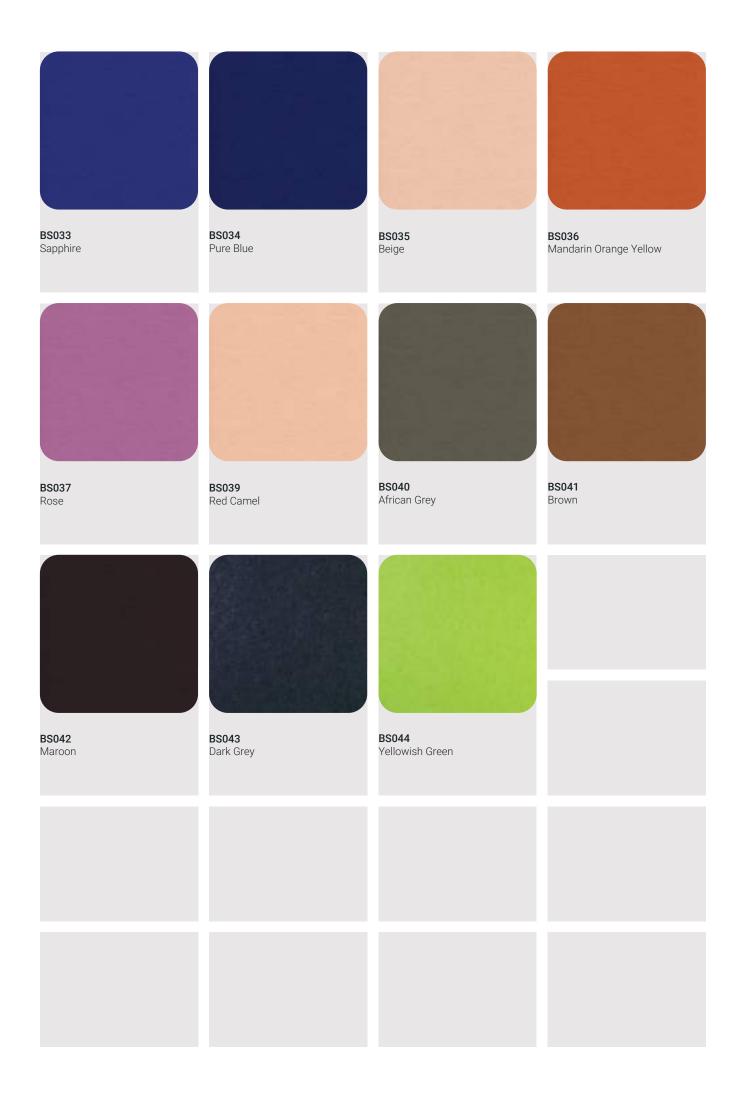

# **Customize Design**

# **Technical Data**

# **Details**

| Technical Specification | Width     | 1220 mm |
|-------------------------|-----------|---------|
|                         | Height    | 2440 mm |
|                         | Thickness | 9 mm    |
|                         | Weight    | 5,7 kg  |
|                         |           |         |

# **Acoustic Materials**

**Material Description** 

WaveBoard® ABS is a high-performance sustainable acoustic absorber made from up-cycled plastic bottles which is certified and accredited. WaveBoard® ABS is manufactured at the highest quality standards, yet slight colour and surface deviations caused by the high degree of recycled fiber are an inevitable part of the product characteristics and do not claim warranty services. Mater