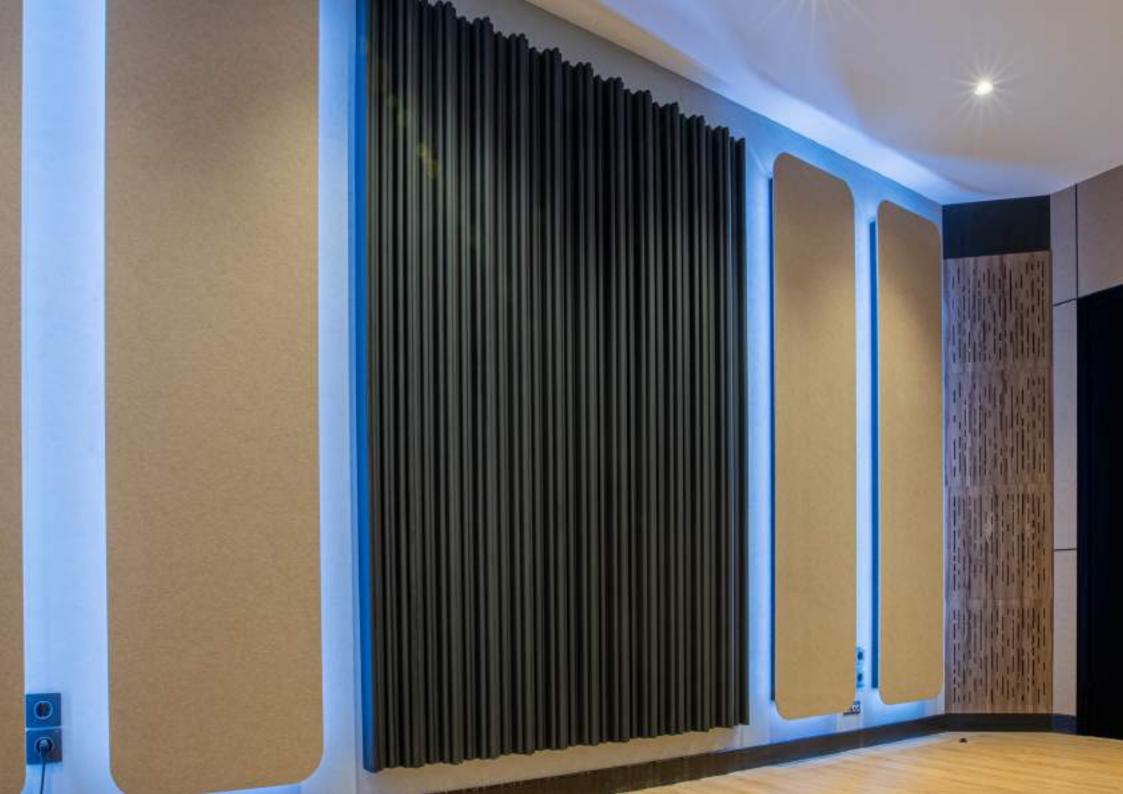

## Let's make your ambient room better

WaveBoard® FreeFlow panels feature a unique and innovative design that goes beyond traditional acoustic panels. The lattice-like pattern breaks down sound waves, distributing them evenly throughout the space. This ensures optimal dispersion and eliminates unwanted standing waves and echoes.

Crafted from high-quality acoustic materials, WaveBoard<sup>®</sup> FreeFlow panels deliver exceptional performance and durability. They effectively diffuse sound, resulting in enhanced acoustics that transform any environment into an audio haven.

The versatility of WaveBoard FreeFlow<sup>®</sup> panels is another remarkable aspect of their design. Available in various colors, these panels can seamlessly integrate into any interior decor, allowing you to create a customized and visually stunning acoustic solution.