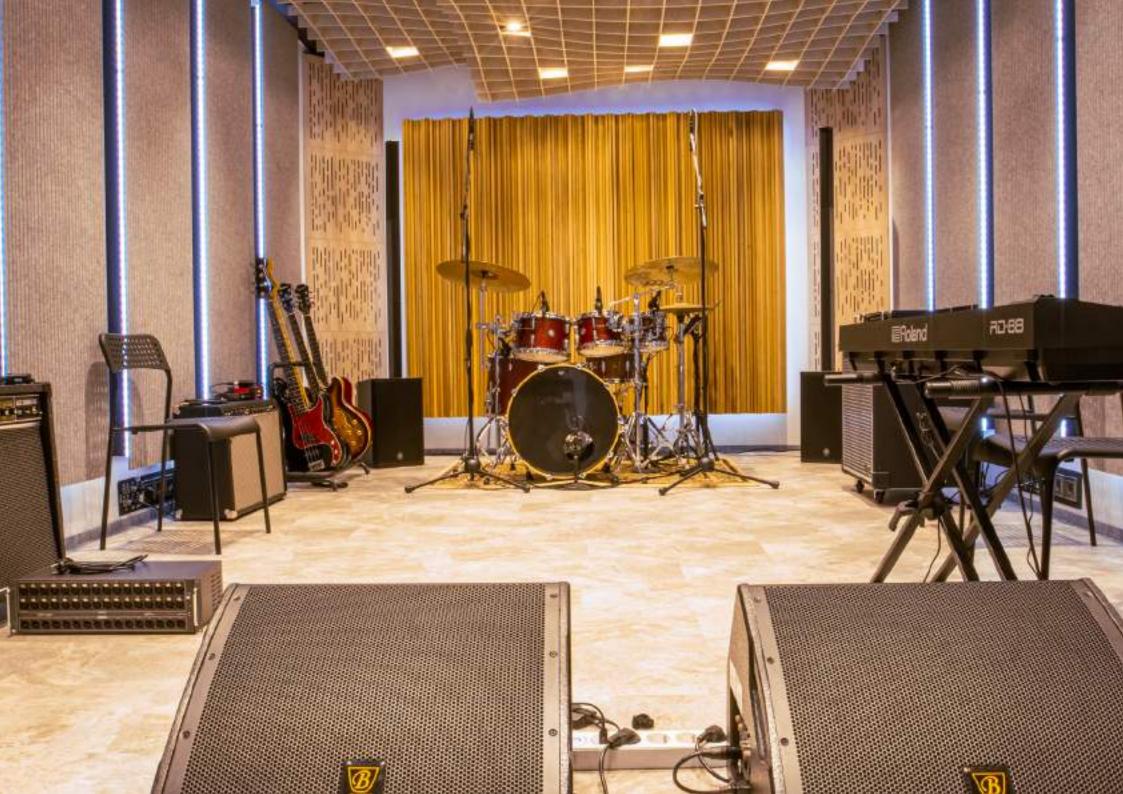

## Let's make your ambient room better

WaveBoard® FreeFlow panels feature a unique and innovative design that goes beyond traditional acoustic panels. The lattice-like pattern breaks down sound waves, distributing them evenly throughout the space. This ensures optimal dispersion and eliminates unwanted standing waves and echoes.

Crafted from high-quality acoustic materials, WaveBoard<sup>®</sup> FreeFlow panels deliver exceptional performance and durability. They effectively diffuse sound, resulting in enhanced acoustics that transform any environment into an audio haven.

The versatility of WaveBoard FreeFlow<sup>®</sup> panels is another remarkable aspect of their design. Available in various colors, these panels can seamlessly integrate into any interior decor, allowing you to create a customized and visually stunning acoustic solution.