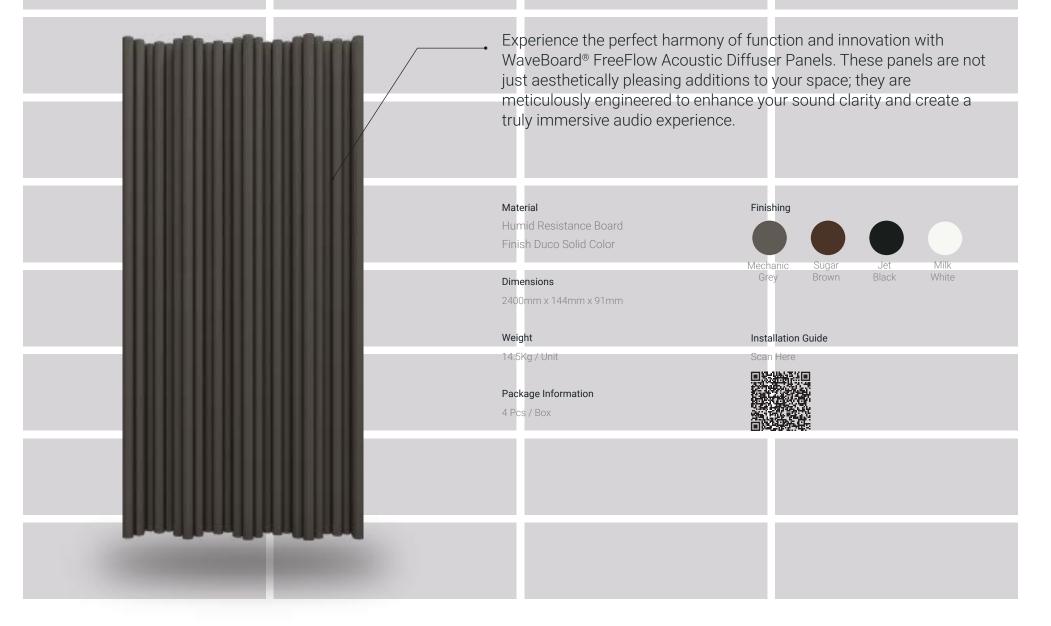

ue and innovative design that goes beyond traditional acoustic panels. The lattice-like pattern breaks down sound waves, distributing them evenly throughout the space. This ensures optimal dispersion and eliminates unwanted standing waves and echoes.

Crafted from high-quality acoustic materials, WaveBoard<sup>®</sup> FreeFlow panels deliver exceptional performance and durability. They effectively diffuse sound, resulting in enhanced acoustics that transform any environment into an audio haven.

The versatility of WaveBoard FreeFlow<sup>®</sup> panels is another remarkable aspect of their design. Available in various colors, these panels can seamlessly integrate into any interior decor, allowing you to create a customized and visually stunning acoustic solution.



## WaveBoard® FreeFlow