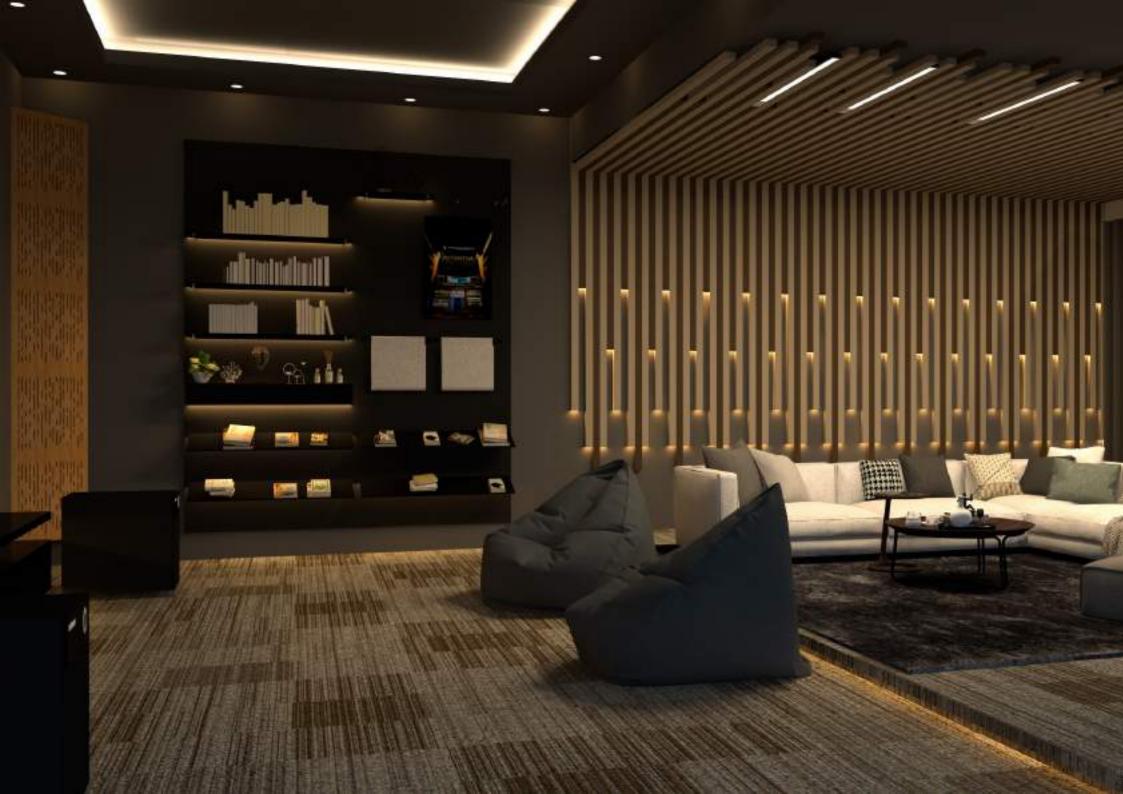

## Let's make your ambient room better

WaveBoard® FreeFlow panels feature a unique and innovative design that goes beyond traditional acoustic panels. The lattice-like pattern breaks down sound waves, distributing them evenly throughout the space. This ensures optimal dispersion and eliminates unwanted standing waves and echoes.

Crafted from high-quality acoustic materials, WaveBoard<sup>®</sup> FreeFlow panels deliver exceptional performance and durability. They effectively diffuse sound, resulting in enhanced acoustics that transform any environment into an audio haven.

The versatility of WaveBoard FreeFlow<sup>®</sup> panels is another remarkable aspect of their design. Available in various colors, these panels can seamlessly integrate into any interior decor, allowing you to create a customized and visually stunning acoustic solution.